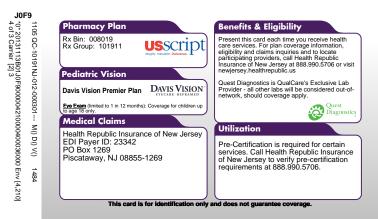

## HEALTH REPUBLIC INSURANCE

Member: JOHN TEST

ID #

DOB: 05/08/87

Dependents

MARY TEST

BABY TEST

Member

QUALCARE REGIONAL HMO NETWORK

Health Republic Insurance of New Jersev Plan ID: 10191NJ012000301 Deductible: \$750-Single / \$1,500-Family Office Visit Copays: Member ID: J44455500 PCP: \$10 Specialist: \$25 (Referral Required) ER/Hospital Stay: 20% after deductible Gender: M Coinsurance: 20% after deductible Member PCP: NO PCP SELECTED DOB Gender PCP J44455501 07/03/89 F NO PCP SELECTED .144455502 10/19/13 М

## Member

Health Republic Insurance of New Jersev Member: JOHN TEST

Member ID: J44455500 DOB: 05/08/87 Gender: M Member PCP: NO PCP SELECTED

| Dependents | ID #      | DOB Gender |
|------------|-----------|------------|
| MARY TEST  | J44455501 | 07/03/89 F |
| BABY TEST  | J44455502 | 10/19/13 M |

Plan ID: 10191NJ012000301 Deductible: \$750-Single / \$1,500-Family Office Visit Copays: PCP: \$10 Specialist: \$25 (Referral Required) ER/Hospital Stay: 20% after deductible Coinsurance: 20% after deductible

QUALCARE

REGIONAL HMO NETWORK

PCP NO PCP SELECTED JOSEPH ROMANELLA

This is a fully insured plan administered by QualCare.